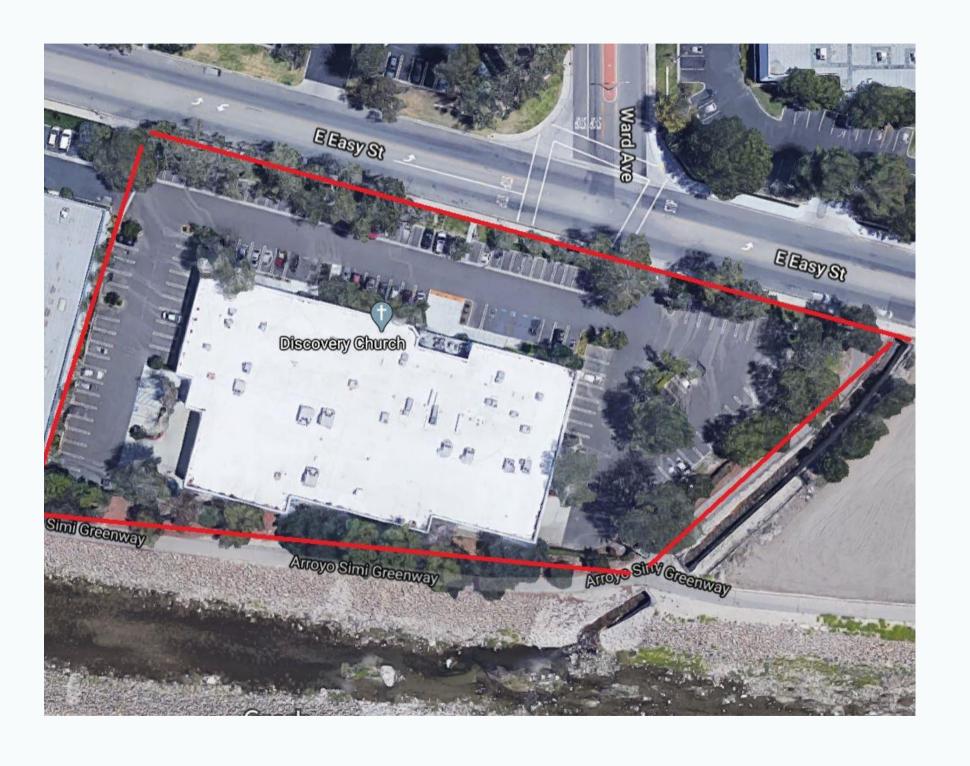

|  |  |
| Year Built       | 1986                                            |  |  |
| Stories          | 2                                               |  |  |
| Ceiling Height   | 24 feet                                         |  |  |
| Property Type    | Flex                                            |  |  |
| Property Subtype | Light Manufacturing                             |  |  |
| Building Size    | 45,245SF (26,773SF Office+18,472SF Warehouse    |  |  |
| Parking          | 140 Parking Spaces (2.93/1,000SF)               |  |  |
| Electrical       | 1200 Amp, 277-480 3P 4w Heavy                   |  |  |
| Bathrooms        | Bottom floor M (3) W (3) / Upstairs M (2) W (1) |  |  |



#### TAX MAP AND AERIAL 580 EASY ST. | SIMI VALLEY, CA 93065





#### DEMOGRAPHICS 580 EASY ST. | SIMI VALLEY, CA 93065

#### **RESIDENTIAL POPULATION**

| 1-MILE                | 3-MILES         | 5-MILES |  |  |
|-----------------------|-----------------|---------|--|--|
| 13,670                | 72,434          | 129,263 |  |  |
| MEDIAN AGE            |                 |         |  |  |
| 37                    | 40              | 40.5    |  |  |
| TOTAL HOUSEHOLDS      |                 |         |  |  |
| TOTAL HOUSEH          | IOLDS           |         |  |  |
| TOTAL HOUSEH<br>4,435 | IOLDS<br>23,514 | 41,908  |  |  |
|                       | 23,514          | ,       |  |  |
| 4,435                 | 23,514          | ,       |  |  |

#### **AVERAGE HOUSEHOLD INCOME**

| \$<br>1-MILE | 3-MILES   | 5-MILES   |
|--------------|-----------|--