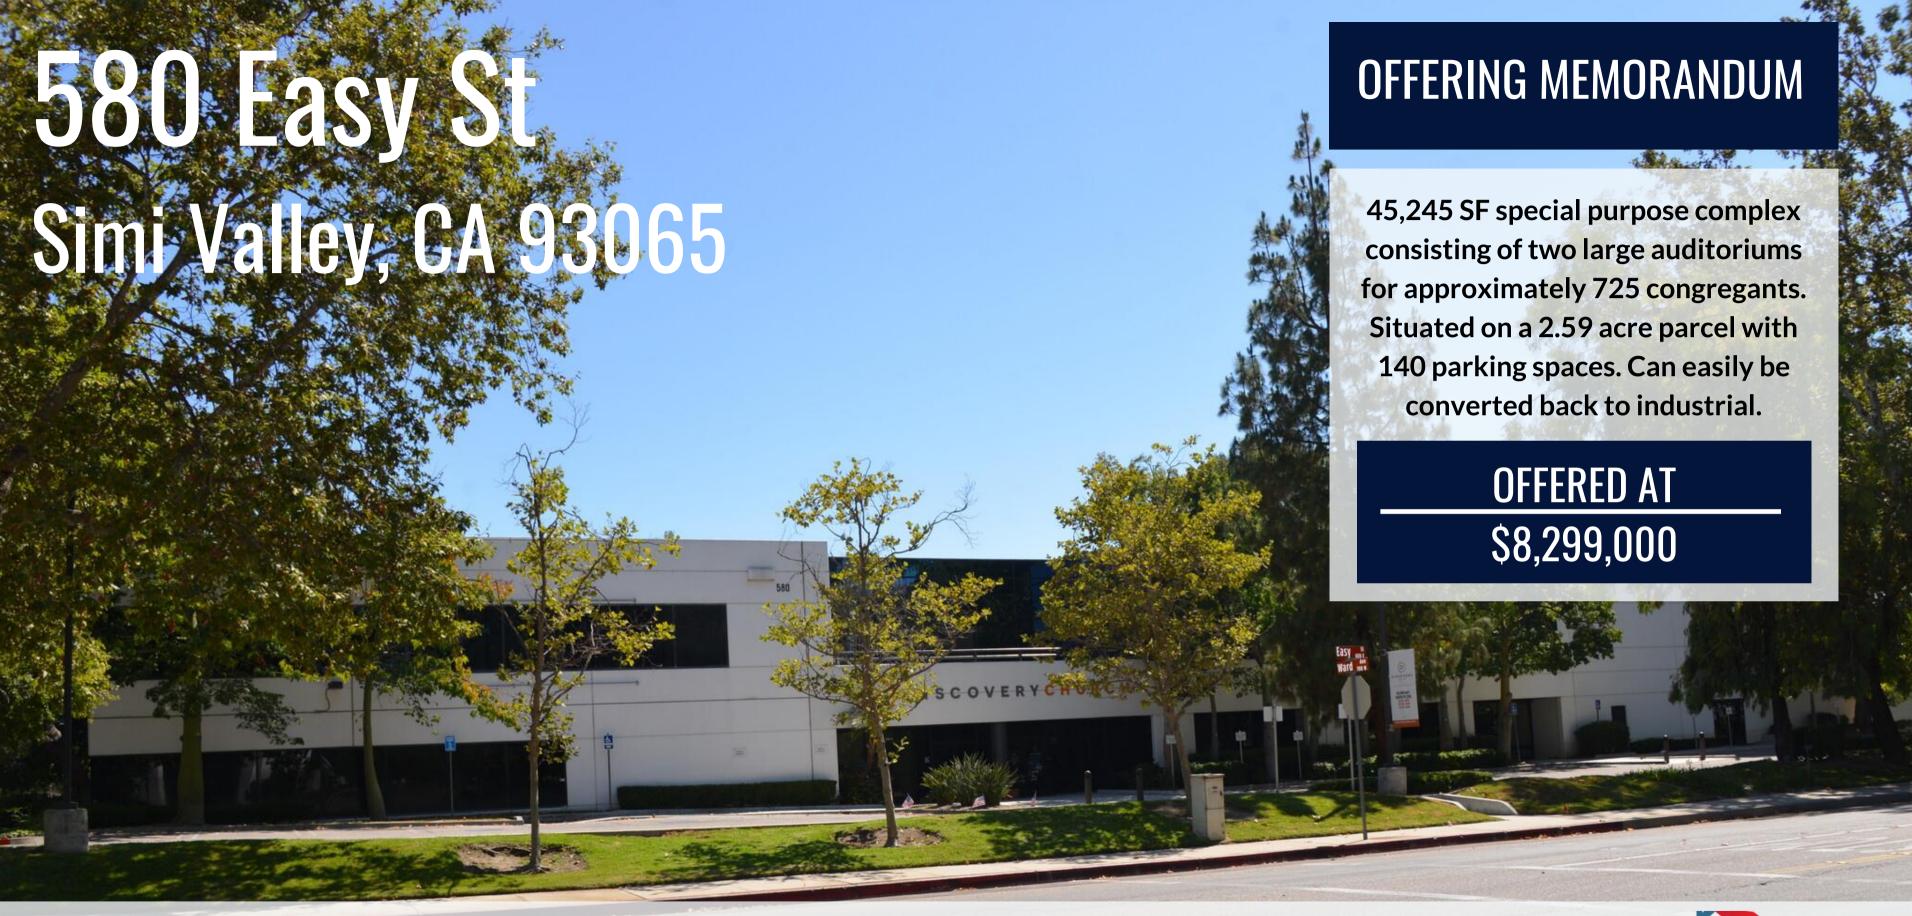

# PROPERTY OVERVIEW 580 EASY ST. | SIMI VALLEY, CA 93065

Currently the Discovery Church, which consists of two large auditoriums for approximately 725 congregants, large lobby area, offices, eating area, staging area, audio visual area, child care space, studio, elevator, and restrooms. A full renovation was completed in 2005, which made it ADA compliant. Can be easily restored to original Industrial use for warehousing, showroom, etc.

| Land Size        | 2.59 acre parcel                                |  |  |
|------------------|-------------------------------------------------|--|--|
| APN              | 630-0-142-036                                   |  |  |
| Zoning           | G1                                              |  |  |
| Ownership        | Fee                                             |  |  |
| Year Built       | 1986                                            |  |  |
| Stories          | 2                                               |  |  |
| Ceiling Height   | 24 feet                                         |  |  |
| Property Type    | Flex                                            |  |  |
| Property Subtype | Light Manufacturing                             |  |  |
| Building Size    | 45,245SF (26,773SF Office+18,472SF Warehouse    |  |  |
| Parking          | 140 Parking Spaces (2.93/1,000SF)               |  |  |
| Electrical       | 1200 Amp, 277-480 3P 4w Heavy                   |  |  |
| Bathrooms        | Bottom floor M (3) W (3) / Upstairs M (2) W (1) |  |  |