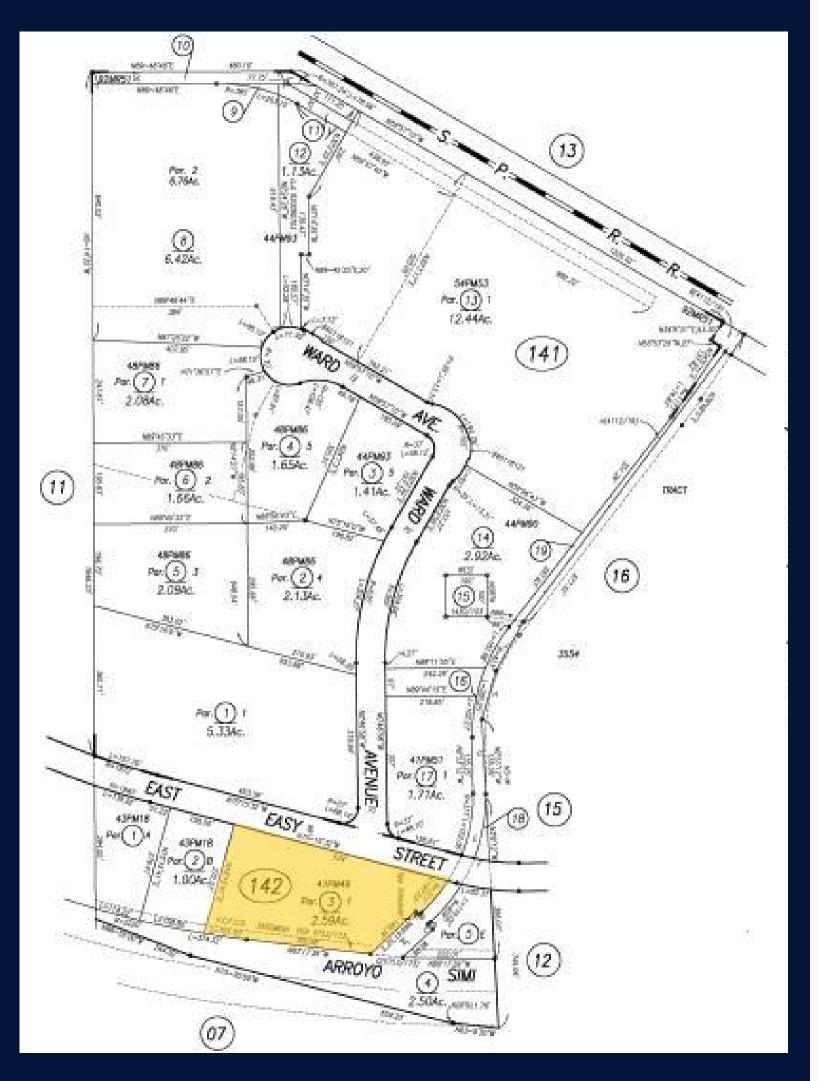

|  |  |
| Ownership        | Fee                                             |  |  |
| Year Built       | 1986                                            |  |  |
| Stories          | 2                                               |  |  |
| Ceiling Height   | 24 feet                                         |  |  |
| Property Type    | Flex                                            |  |  |
| Property Subtype | Light Manufacturing                             |  |  |
| Building Size    | 45,245SF (26,773SF Office+18,472SF Warehouse    |  |  |
| Parking          | 140 Parking Spaces (2.93/1,000SF)               |  |  |
| Electrical       | 1200 Amp, 277-480 3P 4w Heavy                   |  |  |
| Bathrooms        | Bottom floor M (3) W (3) / Upstairs M (2) W (1) |  |  |



#### TAX MAP AND AERIAL 580 EASY ST. | SIMI VALLEY, CA 93065





#### DEMOGRAPHICS 580 EASY ST. | SIMI VALLEY, CA 93065

#### **RESIDENTIAL POPULATION**

| 1-MILE                | 3-MILES         | 5-MILES |  |  |
|-----------------------|-----------------|---------|--|--|
| 13,670                | 72,434          | 129,263 |  |  |
| MEDIAN AGE            |                 |         |  |  |
| 37                    | 40              | 40.5    |  |  |
| TOTAL HOUSEHOLDS      |                 |         |  |  |
| TOTAL HOUSEH          | IOLDS           |         |  |  |
| TOTAL HOUSEH<br>4,435 | IOLDS<br>23,514 | 41,908  |  |  |
|                       | 23,514          | ,       |  |  |
| 4,435                 | 23,514          | ,       |  |  |

#### **AVERAGE HOUSEHOLD INCOME**

| \$<br