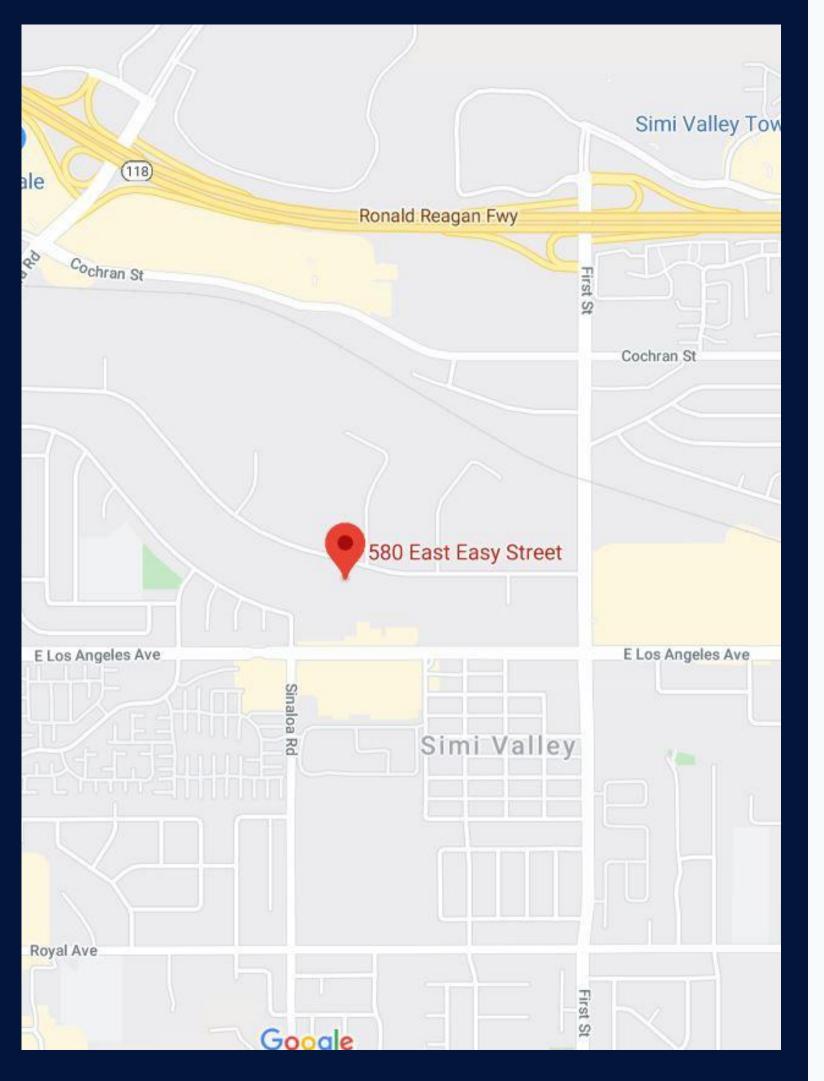

#### TAX MAP AND AERIAL 580 EASY ST. | SIMI VALLEY, CA 93065

# PROPERTY OVERVIEW 580 EASY ST. | SIMI VALLEY, CA 93065

Currently the Discovery Church, which consists of two large auditoriums for approximately 725 congregants, large lobby area, offices, eating area, staging area, audio visual area, child care space, studio, elevator, and restrooms. A full renovation was completed in 2005, which made it ADA compliant. Can be easily restored to original Industrial use for warehousing, showroom, etc.