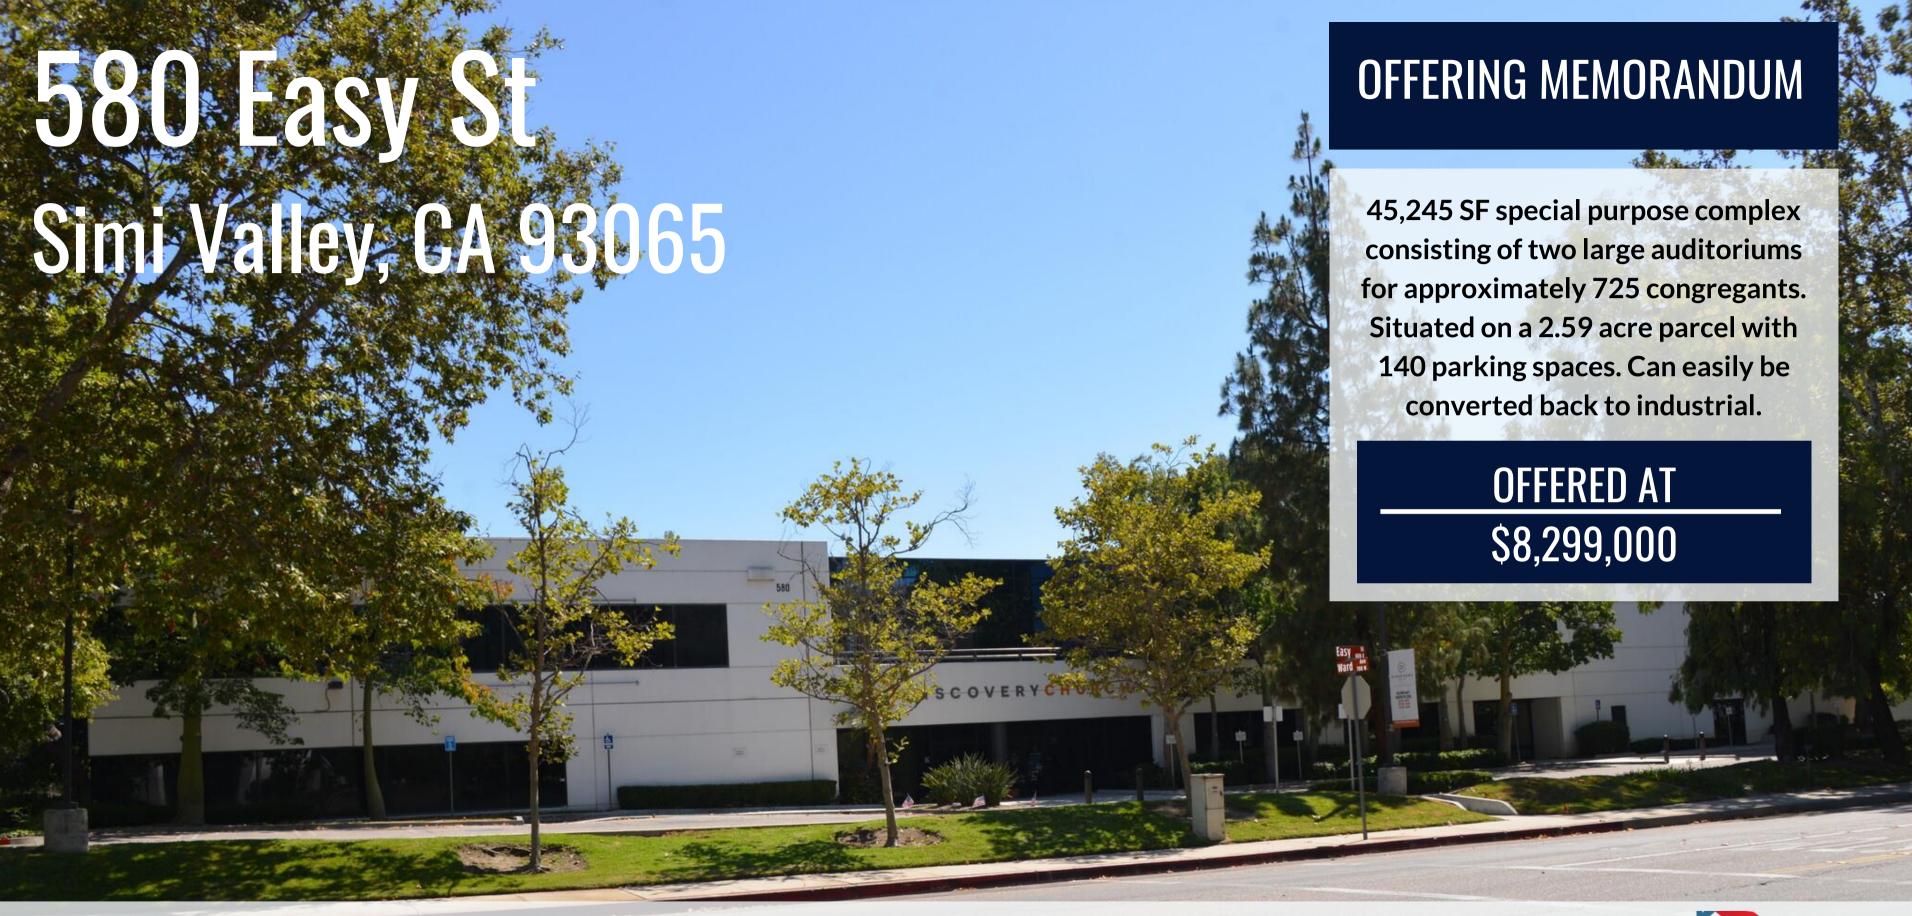

# PROPERTY OVERVIEW 580 EASY ST. | SIMI VALLEY, CA 93065

Currently the Discovery Church, which consists of two large auditoriums for approximately 725 congregants, large lobby area, offices, eating area, staging area, audio visual area, child care space, studio, elevator, and restrooms. A full renovation was completed in 2005, which made it ADA compliant. Can be easily restored to original Industrial use for warehousing, showroom, etc.

#### OFFERING SPECIFICS

| Land Size        | 2.59 acre parcel                              |  |  |
|------------------|-----------------------------------------------|--|--|
| APN              | 630-0-142-036                                 |  |  |
| Zoning           | G1                                            |  |  |
| Ownership        | Fee                                           |  |  |
| Year Built       | 1986                                          |  |  |
| Stories          | 2                                             |  |  |
| Ceiling Height   | 24 feet                                       |  |  |
| Property Type    | Flex                                          |  |  |
| Property Subtype | Light Manufacturing                           |  |  |
| Building Size    | 45,245SF (26,773SF Office+18,472SF Warehouse) |  |  |
| Parking          | 140 Parking Spaces (2.93/1,000SF)             |  |  |
| Electrical       | 1200 Amp, 277-480 3P 4w Heavy                 |  |  |
|                  |                                               |  |  |