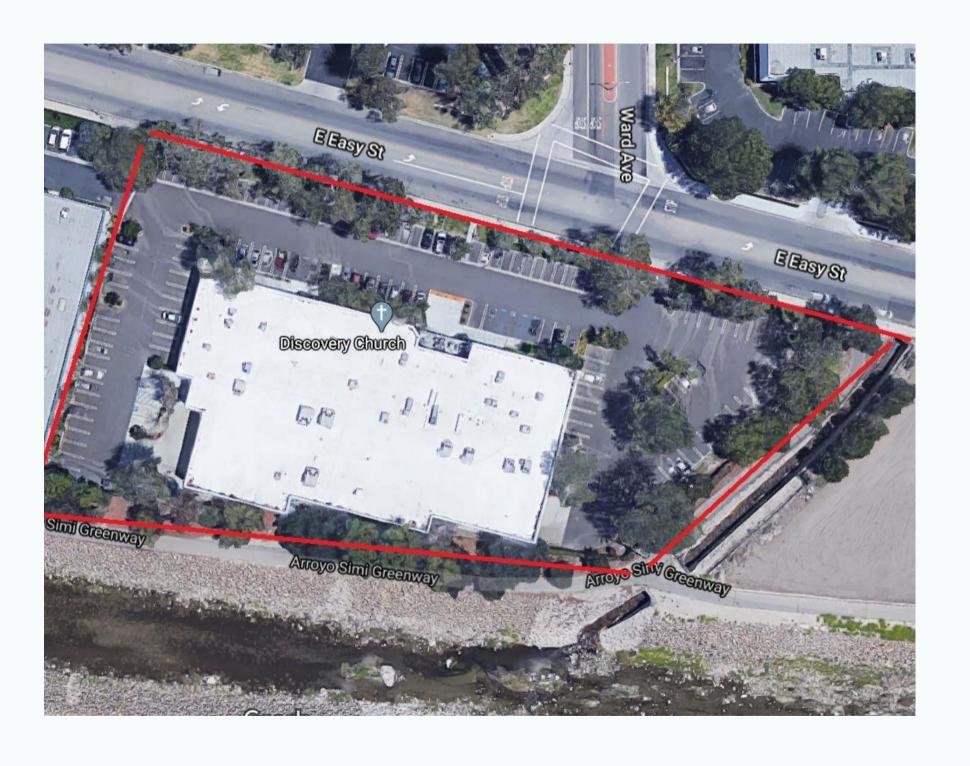

#### TAX MAP AND AERIAL 580 EASY ST. | SIMI VALLEY, CA 93065

#### OFFERING SPECIFICS

| Land Size        | 2.59 acre parcel                              |  |  |
|------------------|-----------------------------------------------|--|--|
| APN              | 630-0-142-036                                 |  |  |
| Zoning           | G1                                            |  |  |
| Ownership        | Fee                                           |  |  |
| Year Built       | 1986                                          |  |  |
| Stories          | 2                                             |  |  |
| Ceiling Height   | 24 feet                                       |  |  |
| Property Type    | Flex                                          |  |  |
| Property Subtype | Light Manufacturing                           |  |  |
| Building Size    | 45,245SF (26,773SF Office+18,472SF Warehouse) |  |  |
| Parking          | 140 Parking Spaces (2.93/1,000SF)             |  |  |
| Electrical       | 1200 Amp, 277-480 3P 4w Heavy                 |  |  |
|                  |                                               |  |  |