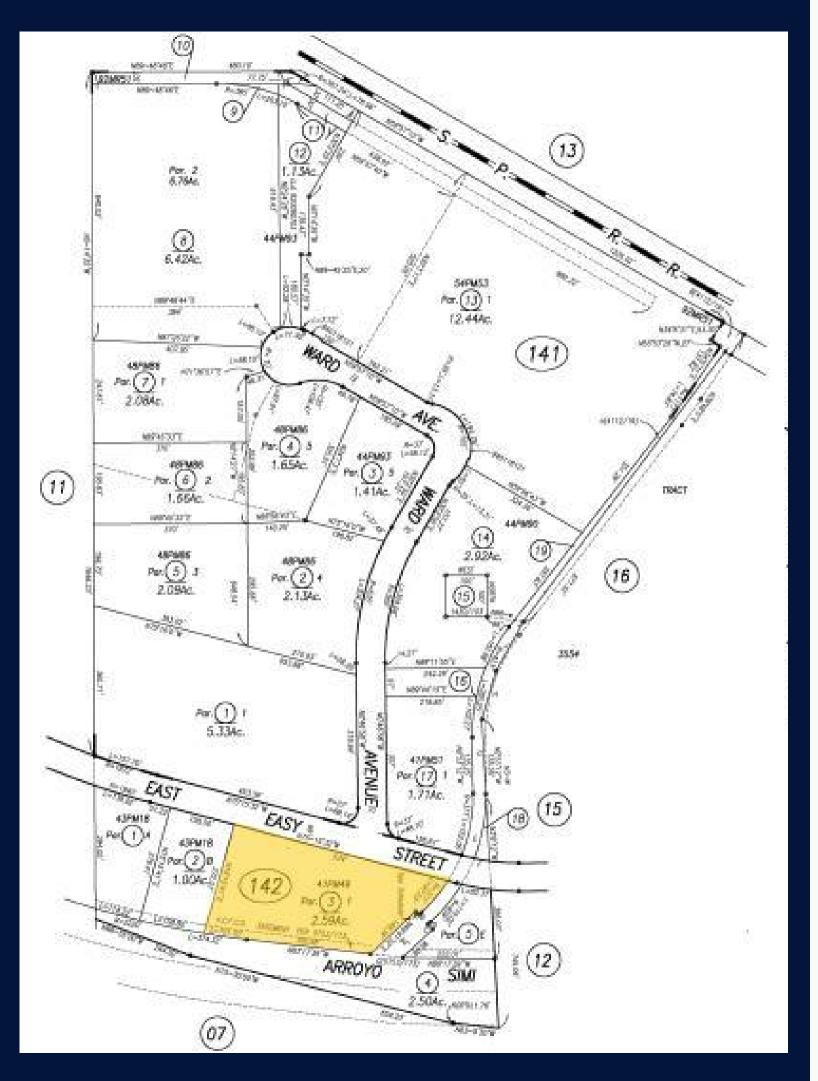

#### TAX MAP AND AERIAL 580 EASY ST. | SIMI VALLEY, CA 93065

#### OFFERING SPECIFICS

| Land Size        | 2.59 acre parcel                              |  |  |
|------------------|-----------------------------------------------|--|--|
| APN              | 630-0-142-036                                 |  |  |
| Zoning           | G1                                            |  |  |
| Ownership        | Fee                                           |  |  |
| Year Built       | 1986                                          |  |  |
| Stories          | 2                                             |  |  |
| Ceiling Height   | 24 feet                                       |  |  |
| Property Type    | Flex                                          |  |  |
| Property Subtype | Light Manufacturing                           |  |  |
| Building Size    | 45,245SF (26,773SF Office+18,472SF Warehouse) |  |  |
| Parking          | 140 Parking Spaces (2.93/1,000SF)             |  |  |
| Electrical       | 1200 Amp, 277-480 3P 4w Heavy                 |  |  |
|                  |                                               |  |  |