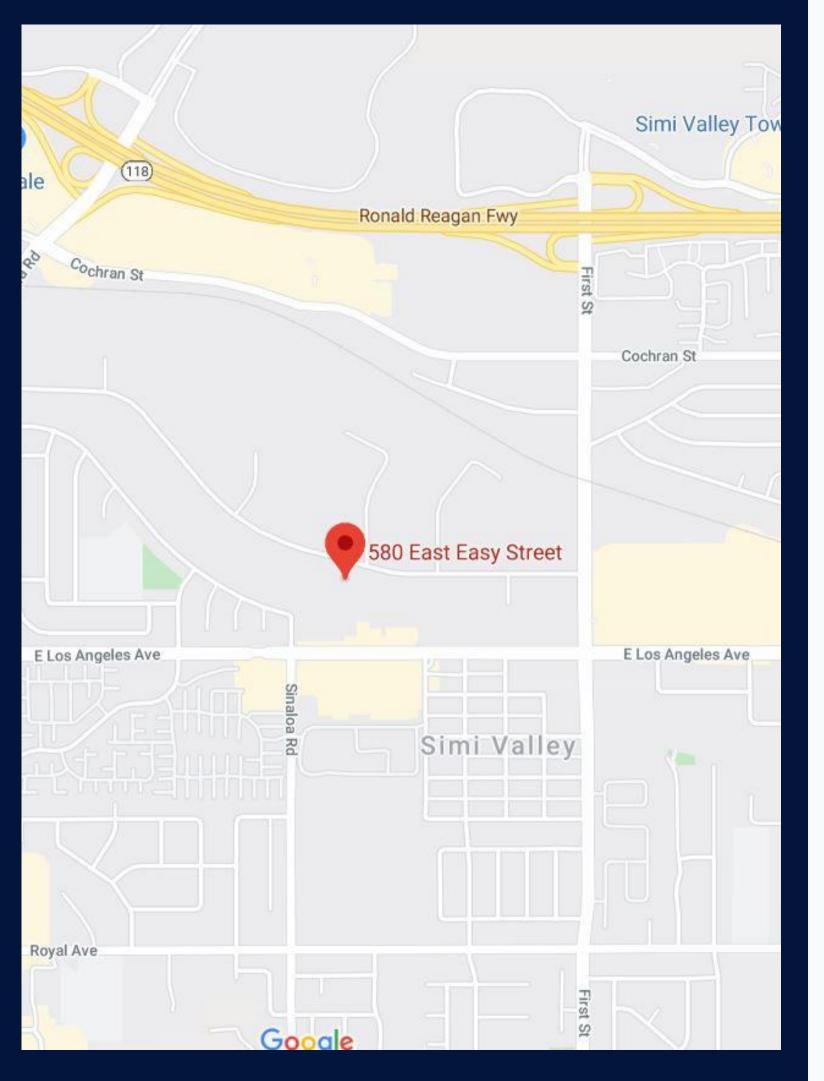

| Fee                                           |  |  |
| Year Built       | 1986                                          |  |  |
| Stories          | 2                                             |  |  |
| Ceiling Height   | 24 feet                                       |  |  |
| Property Type    | Flex                                          |  |  |
| Property Subtype | Light Manufacturing                           |  |  |
| Building Size    | 45,245SF (26,773SF Office+18,472SF Warehouse) |  |  |
| Parking          | 140 Parking Spaces (2.93/1,000SF)             |  |  |
| Electrical       | 1200 Amp, 277-480 3P 4w Heavy                 |  |  |
|                  |                                               |  |  |



#### TAX MAP AND AERIAL 580 EASY ST. | SIMI VALLEY, CA 93065





#### DEMOGRAPHICS 580 EASY ST. | SIMI VALLEY, CA 93065

#### **RESIDENTIAL POPULATION**

| 1-MILE                | 3-MILES         | 5-MILES |  |  |
|-----------------------|-----------------|---------|--|--|
| 13,670                | 72,434          | 129,263 |  |  |
| MEDIAN AGE            |                 |         |  |  |
| 37                    | 40              | 40.5    |  |  |
| TOTAL HOUSEHOLDS      |                 |         |  |  |
| TOTAL HOUSEH          | IOLDS           |         |  |  |
| TOTAL HOUSEH<br>4,435 | IOLDS<br>23,514 | 41,908  |  |  |
|                       | 23,514          | ,       |  |  |
| 4,435                 | 23,514          | ,       |  |  |

#### **AVERAGE HOUSEHOLD INCOME**

| \$<br>1-MILE | 3-MILES   | 5-MILES   |
|--------------|-----------|----