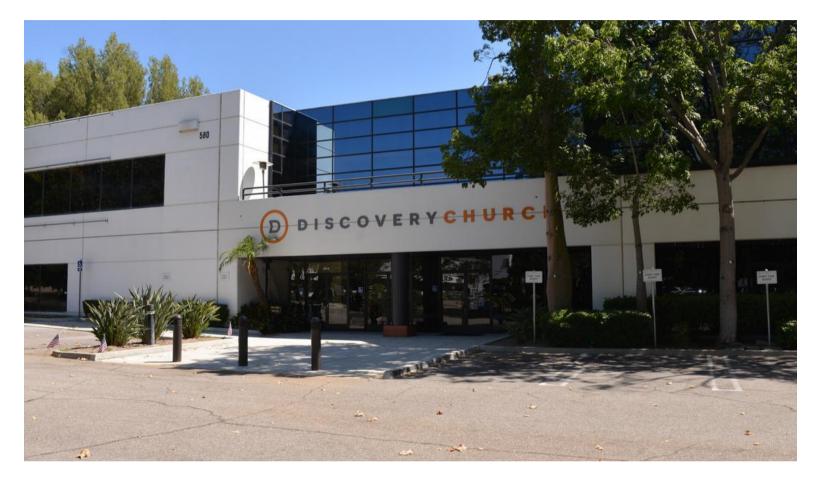

Alan Stahl 818.917.7723 alan@futureinsiterealty.com



### TABLE OF CONTENTS

#### **OUTLINE OF MEMORANDUM**

**Property Overview** 

Tax Map And Aerial

Demographics

**Discovery Church Building Photos** 

Discovery Church Building Photos 2

**Discovery Church Parking Photos** 

Discovery Church Parking Photos 2

**Discovery Church Congregation Photos** 

Discovery Church Congregation Photos 2

**Contact Information** 

# PROPERTY OVERVIEW 580 EASY ST. | SIMI VALLEY, CA 93065



Currently the Discovery Church, which consists of two large auditoriums for approximately 725 congregants, large lobby area, offices, eating area, staging area, audio visual area, child care space, studio, elevator, and restrooms. A full renovation was completed in 2005, which made it ADA compliant. Can be easily restored to original Industrial use for warehousing, showroom, etc.

#### OFFERING SPECIFICS

| Land Size        | 2.59 acre parcel                              |  |  |
|------------------|-----------------------------------------------|--|--|
| APN              | 630-0-142-036                                 |  |  |
| Zoning           | G1                                            |  |  |
| Ownership        | Fee                                           |  |  |
| Year Built